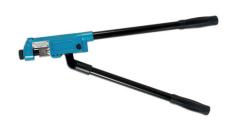

http:///product/30088

LASER Kamasa Gunson Connect

**Related Tools** 

**Battery Terminal Crimping Tool | 6922** 

**Battery Terminal Crimping Tool | 6615** 