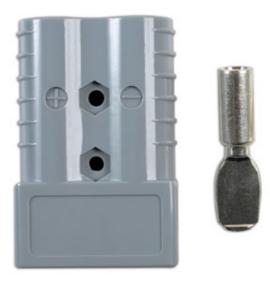

## **Power Connectors Anderson Type Plug 350A 1pc**

Power connectors are used to connect large cables which use high currents. Power connectors are used a quick form of connecting and disconnecting cables safetly and quickly. There is no male or female connectors. Two connectors are used to create a connection, use the power connectors in reverse and click together. Used on commercial vehicles, jump leads forklifts, cars, caravans, boats, race cars etc.3 types available, 50amp (30086), 175amp (30087) & 350amp.

- · Grey Anderson Type Plug.
- Suitable for cables up to 70mm².
- Comes complete with 2 terminals.
- Please use our Laser Tools Part No 6615 & 6922 to crimp terminal lugs on to cable.
- · Supplied in a blister.